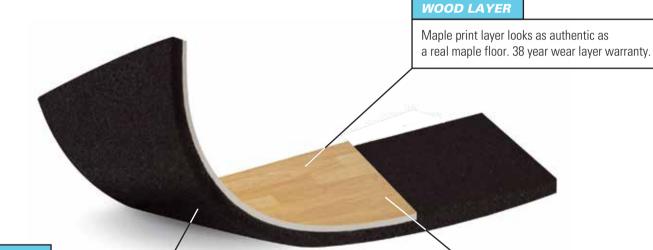

#### **BASE LAYER**

Consistent system thickness for controlled performance. Excellent force reduction.

#### TOP COAT LAYER

Four-part solvent free urethane coating. Excellent abrasion resistance. Low maintenance.

#### **THICKNESS**

ElastiWood Hybrid Athletic Surface is available in 13 & 14mm thickness.

Base Mat Wood Layer Top Coat Layer

Tensile Strength 300% Increase

**Elongation** 40% Increase

Die "C" Tear 400% Increase