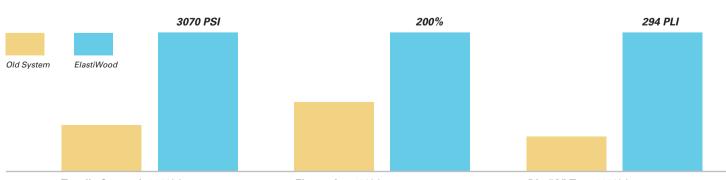

#### **THICKNESS**

ElastiWood Hybrid Athletic Surface is available in 13 & 14mm thickness.

Base Mat Wood Layer Top Coat Layer

Tensile Strength 300% Increase

**Elongation** 40% Increase

Die "C" Tear 400% Increase