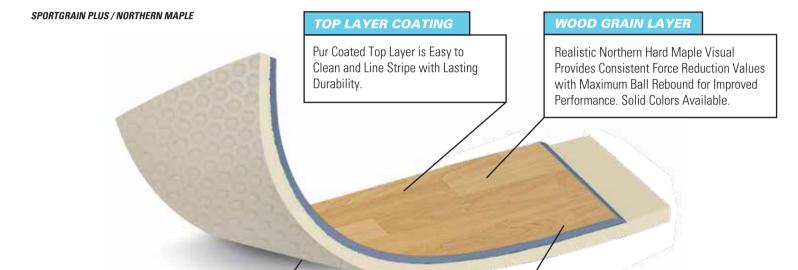

# SPORTGRAIN PLI

#### **BASE LAYER**

Resilient Base Layer Provides Added Deflection and Comfort.

# TOP SURFACE TREATMENT

Antibacterial Coating and Dirt Resistant Treatment.

### **DIMENSIONS**

SportGrain Multi purpose Athletic Surfaces are available in 5, 7 & 9mm thickness. 1.8 m Wide x 20 m Length (5'11" Wide by 65'7" Long).

DARK BLUE

LIGHT BLUE

GREY

**GAME LINE PAINT COLOR OPTIONS** 