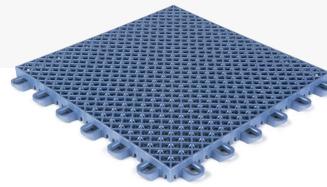

The surface with unmatched safety is now even safer, with improved shock absorption, reduced risk of impact injury and the best combination of abrasion protection and dry traction.

| Tile Size              | 12" X 12" X 3/4" |
|------------------------|------------------|
| Weight                 | 0.73 LBS         |
| Material               | Polyproplyene    |
| Warranty               | 15-year limited  |
| Manufacturing Location | USA              |