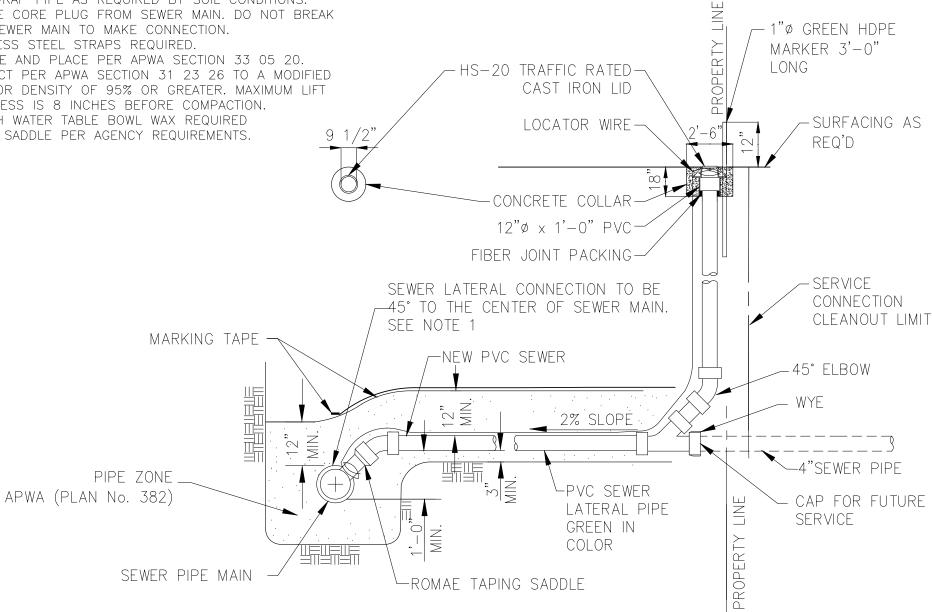

## NOTES:

- 1. PROVIDE AGENCY APPROVED WYE OR TEE WITH APPROPRIATE DONUT. VERIFY WHETHER CONTRACTOR OR AGENCY IS TO INSTALL THE WYE.
- 2. TAPE WRAP PIPE AS REQUIRED BY SOIL CONDITIONS.
- 3. REMOVE CORE PLUG FROM SEWER MAIN. DO NOT BREAK INTO SEWER MAIN TO MAKE CONNECTION.
- 4. STAINLESS STEEL STRAPS REQUIRED.
- 5. PROVIDE AND PLACE PER APWA SECTION 33 05 20. COMPACT PER APWA SECTION 31 23 26 TO A MODIFIED PROCTOR DENSITY OF 95% OR GREATER. MAXIMUM LIFT THICKNESS IS 8 INCHES BEFORE COMPACTION.
- 6. IN HIGH WATER TABLE BOWL WAX REQUIRED
- 7. SEWER SADDLE PER AGENCY REQUIREMENTS.