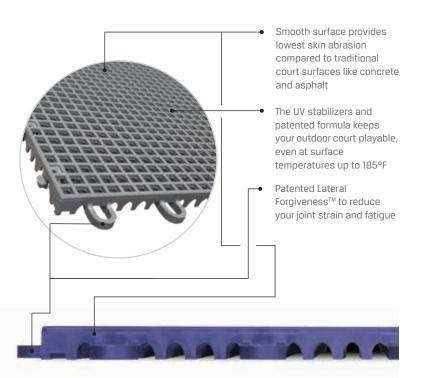

### **Ball Response**

SportGame $^{\text{M}}$  provides excellent ball performance and rebound while delivering maximum comfort for players of all ages.

#### Safe

Lateral Forgiveness™ technology absorbs shock, lessens impact. Smooth surface provides the least risk against abrasion of any traditional outdoor surface.

Proud to be the official court of the most demanding athletes in the world."